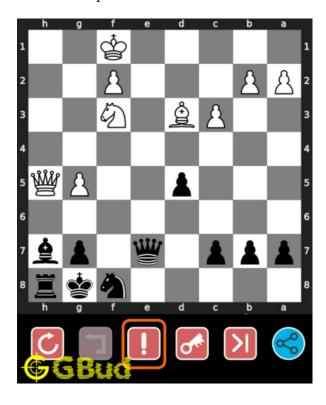

## How to get help for moves in the medium chess puzzle 0092

To get help or the possible next moves in the puzzle, , follow the steps given below

- 1. Go to the puzzle page
- 2. Click the help button (exclamation mark as shown below) to get help or suggestion on next possible move

Figure 12: Click the help button to get help on next move @ https://gbud.in/gpcsmy2

Figure 13: Solve more medium puzzles @ https://gbud.in/chsmdpz

Figure 14: Solve other puzzles @ https://gbud.in/chsgppz