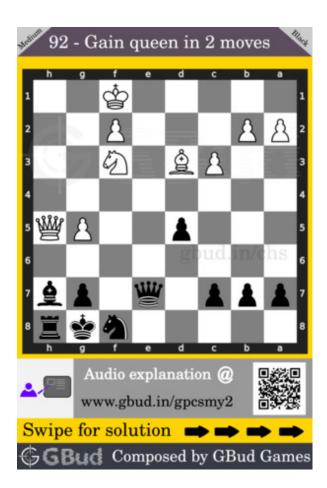

#### Medium chess puzzle 0092

Figure 1: Solve this medium chess puzzle 0092. Gain queen in 2 moves @ https://gbud.in/gpcsmy2

Figure 2: Solve this medium chess puzzle online with solution @ https://gbud.in/gpcsmy2

#### medium chess puzzle 0092 chart

Figure 7: medium chess puzzle 92 chart 1

Figure 8: medium chess puzzle 92 chart 2

Figure 9: medium chess puzzle 92 chart 3

Figure 10: medium chess puzzle 92 chart 4