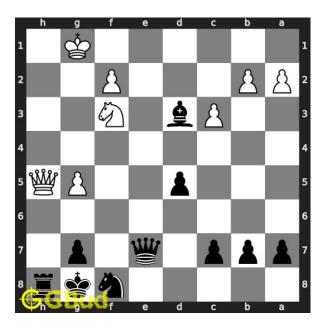

#### Move 3 Move by black

Figure 6: Rxh5

your rook captures opponents hanging queen.. this is how you can gain queen in 2 moves.