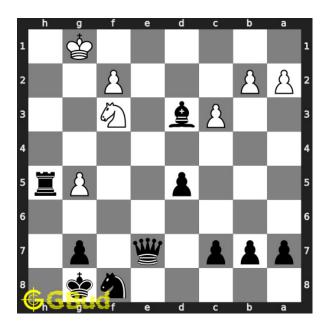

#### Medium chess puzzle 0092

Figure 1: Solve this medium chess puzzle 0092. Gain queen in 2 moves @ https://gbud.in/gpcsmy2

Figure 2: Solve this medium chess puzzle online with solution @ https://gbud.in/gpcsmy2

#### Solution 1

**Initial board position** This is the initial board position of medium chess puzzle 0092.

Figure 3: Initial board position of medium chess puzzle 0092