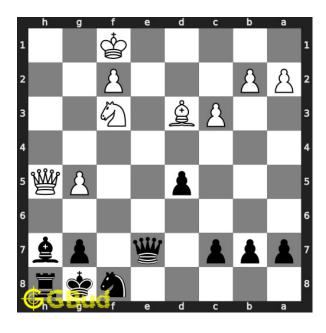

#### Solution 1

**Initial board position** This is the initial board position of medium chess puzzle 0092.

Figure 3: Initial board position of medium chess puzzle 0092