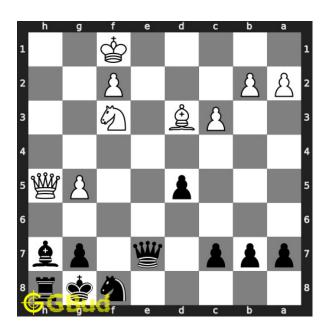

#### $\mathbf{Move} \ \mathbf{1} \quad \text{Move by black}$

Figure 4: Bxd3+

this is a two purpose move. your bishop captures opponent's bishop and gives check to opponent. this is also a discovered attack from your rook to opponent's queen.