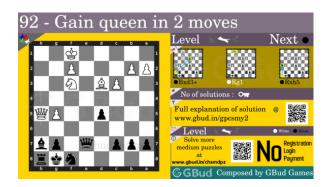

# Medium Chess puzzle # 0092 - Gain queen in 2 moves

Solve this medium chess puzzle and improve your chess games through improvement of your chess strategies and chess tactics.

Puzzle No: 0092

Difficulty level: medium

Description: Gain queen in 2 moves

Next Move: Black

Player level: Intermediate

Short URL for puzzle: https://gbud.in/gpcsmy2

#### Medium chess puzzle 0092

Figure 1: Solve this medium chess puzzle 0092. Gain queen in 2 moves @ https://gbud.in/gpcsmy2

Figure 2: Solve this medium chess puzzle online with solution @ https://gbud.in/gpcsmy2