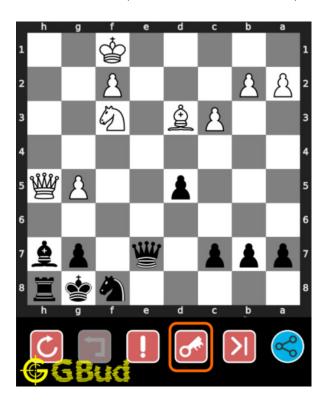

#### How to view the solution to medium chess puzzle 0092

To view the solution to this puzzle, follow the steps given below

- 1. Go to the puzzle page
- 2. Click the solution button (Key as shown below) to view the solution

Figure 11: Click the solution button to view solutions @ https://gbud.in/gpcsmy2