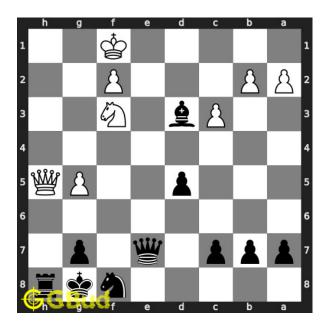

#### Move 2 Move by white

Figure 5: Kg1

this is a zugzwang move as this forces opponent's king to respond. opponent's king escapes from the check threat by moving to g1.